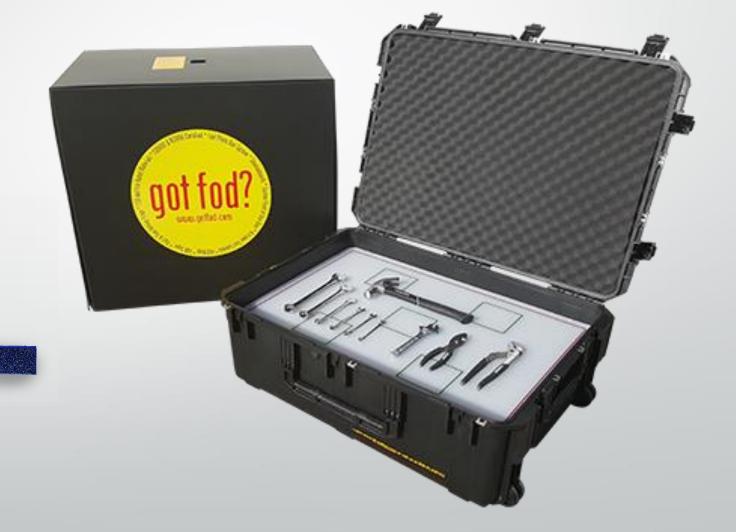

## Getting to Know Your Smart-box

## Smart-box Includes:

The state of the s

- 1 Power Cable
- 4 Corner Brackets
- 3 pc Canopy
- 1 Smart-box