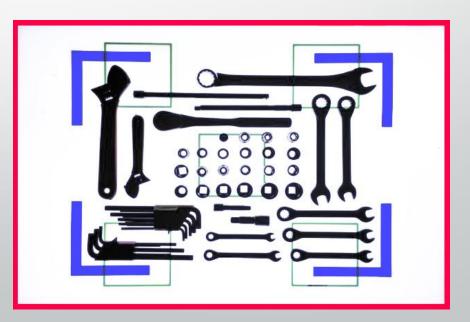

### GettingStarted:

- Assemble canopy
- Plug in the Power Cord to the Lightbox and outlet, light with automatically turn on.
- Set camera settings: **High Resolution**, and flash set to **off**
- Place Corner Brackets as a reference for the size of the tool drawer/tray
- Space tools a minimum of 3/8" from each other and edge of tray
- Avoid placing tall/long tools around the edges of tray
- Trays with tools/parts taller than 3" should have a paper cutout in it's place
- Do NOT zoom in on camera
- Red border should be visible in images (if applicable)
- Final images should be greater than 1MB