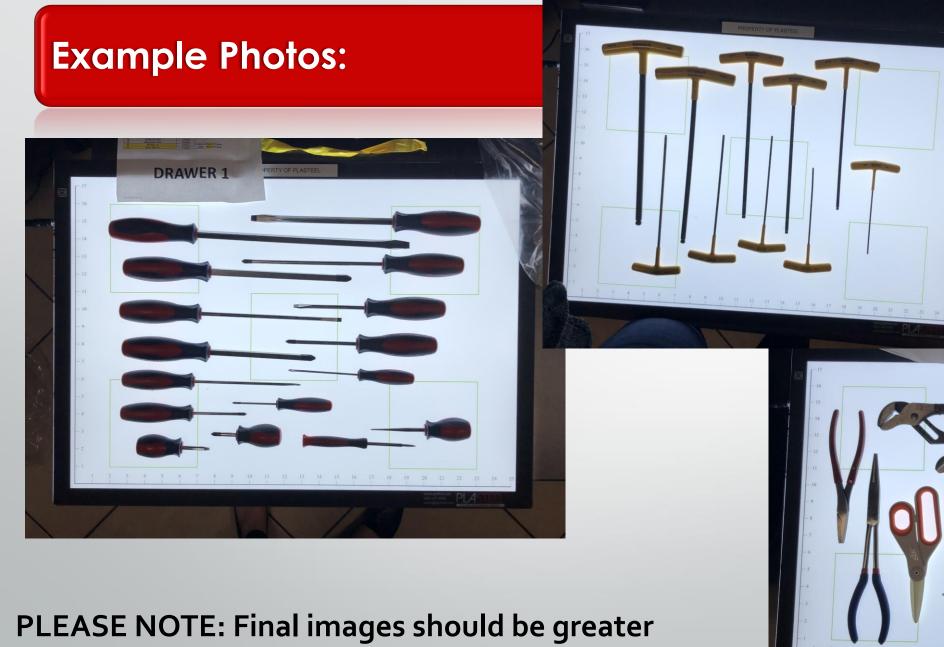

#### PLEASE NOTE: Final images should be greater than 1MB

# Tips for Taking your pictures:

- **Space** tools a minimum of 3/8" from each other and edge of tray
- Center tools on the middle of the shadowpad
- Avoid placing tall/long tools around the edges of tray
- Trays with tools/parts taller than 3" replace with paper cutout of shape
- Do NOT zoom in on camera, hold phone as flat as possible
- Take photo from a raised level entire outside border of should be present in photo