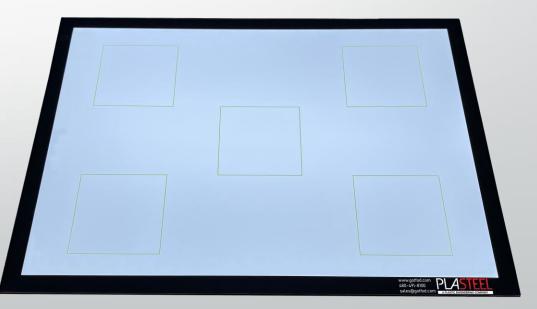

# Tips for Taking your pictures:

- **Space** tools a minimum of 3/8" from each other and edge of tray
- Center tools on the middle of the shadowpad
- Avoid placing tall/long tools around the edges of tray
- Trays with tools/parts taller than 3" replace with paper cutout of shape
- Do NOT zoom in on camera, hold phone as flat as possible
- Take photo from a raised level entire outside border of should be present in photo