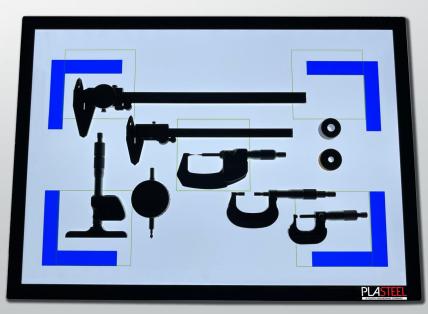

## Getting Started:

and the second s

- Place your Shadowpad on a flat and level surface.
- Plug in the Power Cord to the Shadowpad and outlet, turn on by pressing the power button once.
- Set camera/phone settings: High Resolution, and flash off
- Place Corner Brackets as a reference for the size of the tool drawer/tray

# Tips for Taking your pictures:

- **Space** tools a minimum of 3/8" from each other and edge of tray
- Center tools on the middle of the shadowpad
- Avoid placing tall/long tools around the edges of tray
- Trays with tools/parts taller than 3" replace with paper cutout of shape
- Do NOT zoom in on camera, hold phone as flat as possible
- Take photo from a raised level entire outside border of should be present in photo