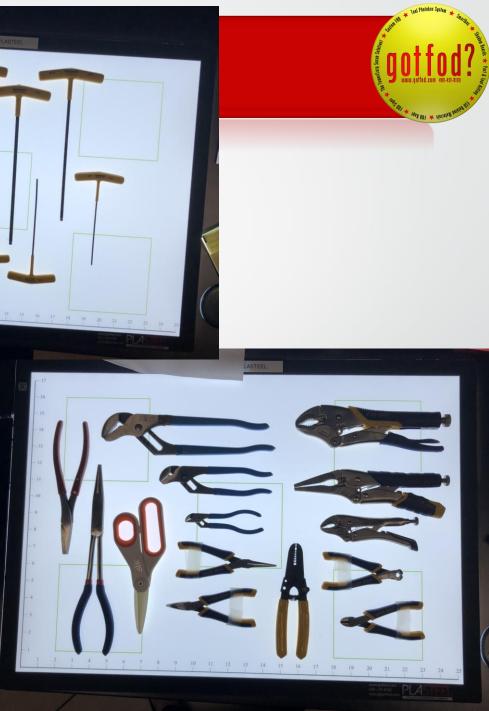

# Tips for Taking your pictures:

- **Space** tools a minimum of 3/8" from each other and edge of tray
- Center tools on the middle of the shadowpad
- Avoid placing tall/long tools around the edges of tray
- Trays with tools/parts taller than 3" replace with paper cutout of shape
- Do NOT zoom in on camera, hold phone as flat as possible
- Take photo from a raised level entire outside border of should be present in photo