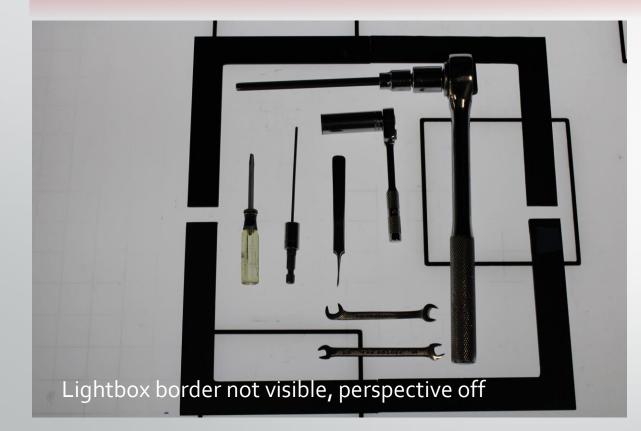

to the Shadowpad and outlet, turn on by pressing the power button once.
- Set camera/phone settings: High Resolution, and flash off
- Place Corner Brackets as a reference for the size of the tool drawer/tray

#### PLEASE NOTE: Final images should be greater than 1MB



# Tips for Taking your pictures:

- **Space** tools a minimum of 3/8" from each other and edge of tray
- Center tools on the middle of the shadowpad
- Avoid placing tall/long tools around the edges of tray
- Trays with tools/parts taller than 3" replace with paper cutout of shape
- Do NOT zoom in on camera, hold phone as flat as possible
- Take photo from a raised level entire outside border of should be present in photo

# PLEASE NOTE: Final images should be greater than 1MB





# than 1MB



## **Unacceptable Photos:**



#### PLEASE NOTE: Final images should be greater than 1MB





# Filling out the Tool Tray Log (TTL):

And the state of t

- All fields are required, including: Company Name, Contact, Phone Number, etc.
- The TTL should be renamed to a unique identifier such as John Doe's Tool Trays
- Picture Name on TTL must match file names of pictures
- Select material type based on your needs, tool control, ESD or Clean Room safe.
- When choosing your tray dimensions, make sure you consider anything protruding from the drawer
- Add unique specifications or requests under Comments
- Thumb bars (relief cuts to remove tools) are recommended and are no additional charge

| DATE ALL FIELDS ARE REQUIRED                        |                           |                         |               | Tool Tray