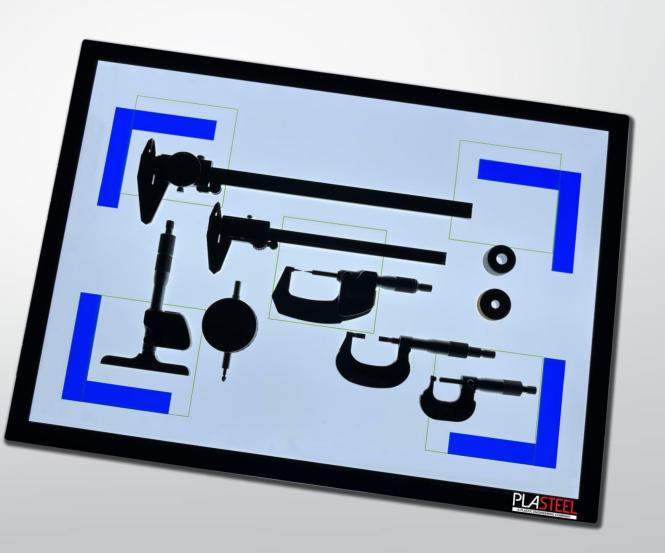

## Getting Started:

and the second s

- Place your Shadowpad on a flat and level surface.
- Plug in the Power Cord to the Shadowpad and outlet, turn on by pressing the power button once.
- Set camera/phone settings: High Resolution, and flash off
- Place Corner Brackets as a reference for the size of the tool drawer/tray

# Tips for Taking your pictures:

- **Space** tools a minimum of 3/8" from each other and edge of tray
- Center tools on the middle of the shadowpad
- Avoid placing tall/long tools around the edges of tray
- Trays with tools/parts taller than 3" replace with paper cutout of shape
- Do NOT zoom in on camera, hold phone as flat as possible
- Take photo from a raised level entire outside border of should be present in photo