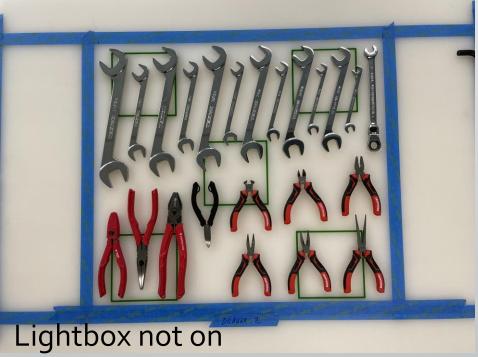

ton once.
- Set camera/phone settings: High Resolution, and flash off
- Place Corner Brackets as a reference for the size of the tool drawer/tray

#### PLEASE NOTE: Final images should be greater than 1MB



# Tips for Taking your pictures:

- **Space** tools a minimum of 3/8" from each other and edge of tray
- Center tools on the middle of the shadowpad
- Avoid placing tall/long tools around the edges of tray
- Trays with tools/parts taller than 3" replace with paper cutout of shape
- Do NOT zoom in on camera, hold phone as flat as possible
- Take photo from a raised level entire outside border of should be present in photo

# PLEASE NOTE: Final images should be greater than 1MB





# than 1MB



## **Unacceptable Photos:**



#### PLEASE NOTE: Final images should be greater than 1MB





# Filling out the Tool Tray Log (TTL):

And the state of t

- All fields are required, including: Company Name, Contact, Phone Number, etc.
- The TTL should be renamed to a unique identifier such as John Doe's Tool Trays
- Picture Name on TTL must match file names of pictures
- Select material type based on your needs, tool control, ESD or Clean Room safe.
- When choosing your tray dimensions, make sure you consider anything protruding from the drawer
- Add unique specifications or requests under Comments
- Thumb bars (relief cuts to remove tools) are recommended and are no additional charge

| DATE ALL FIELDS ARE REQUIRED                        |                           |                         |               | Tool Tray Log  |        |                         |