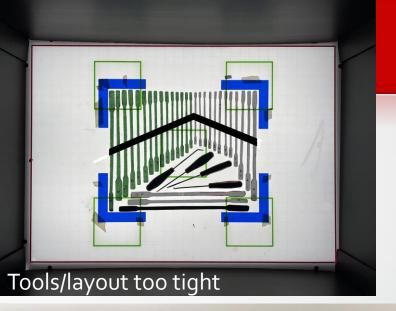

utton once.
- Set camera/phone settings: High Resolution, and flash off
- Place Corner Brackets as a reference for the size of the tool drawer/tray

#### PLEASE NOTE: Final images should be greater than 1MB



# Tips for Taking your pictures:

- **Space** tools a minimum of 3/8" from each other and edge of tray
- Center tools on the middle of the shadowpad
- Avoid placing tall/long tools around the edges of tray
- Trays with tools/parts taller than 3" replace with paper cutout of shape
- Do NOT zoom in on camera, hold phone as flat as possible
- Take photo from a raised level entire outside border of should be present in photo

# PLEASE NOTE: Final images should be greater than 1MB





# than 1MB



## **Unacceptable Photos:**



#### PLEASE NOTE: Final images should be greater than 1MB





# Filling out the Tool Tray Log (TTL):

And the state of t

- All fields are required, including: Company Name, Contact, Phone Number, etc.
- The TTL should be renamed to a unique identifier such as John Doe's Tool Trays
- Picture Name on TTL must match file names of pictures
- Select material type based on your needs, tool control, ESD or Clean Room safe.
- When choosing your tray dimensions, make sure you consider anything protruding from the drawer
- Add unique specifications or requests under Comments
- Thumb bars (relief cuts to remove tools) are recommended and are no additional charge

| DATE ALL FIELDS ARE REQUIRED                        |                           |                         |               | Tool Tray Log  |        |                         |