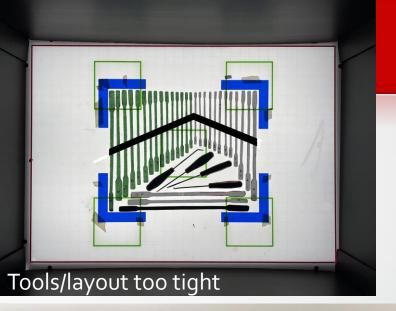

Camera with Mount (model may vary)
- 1 Lightbox w/ canopy
- 4 casters







#### GettingStarted:

- Assemble canopy
- Plug Power Cord into the Lightbox and outlet (port is on the back left by drawer)
- Set camera settings: High Resolution, Flash off, do not zoom in
- Install camera in mount at top of canopy
- Use Corner Brackets as reference for drawer size (reference only)





#### **Best Practices:**

- Layout tools how you want them organized in your trays
- Maintain minimum 3/8" between tools and edges of tray
- Entire lightboard should be visible in picture
- Use canopy for maximum contrast
- Save .JPGs as a unique file name \*\*







PLEASE NOTE: Final images should be greater than 1MB



#### **Unacceptable Photos:**



#### PLEASE NOTE: Final images should be greater than 1MB





#### Introduction to Tool Tray Log (TTL):

- All fields are required, including: Company Name, Contact, Phone Number, etc.
- Submit TTL under a unique file name for each order
- \*\*Match Picture Name to the photo file\*\*
- Fill in TTL from left to right for optimal functionality
- Select material based on your needs: tool control, ESD, Clean Room safe
- Trays are produced exactly to the dimensions provided, account for notches or protrusions into drawer space
- Add unique specifications or requests under "Comments"
- Thumbbars are optional relief cuts for removing the tools (no cost), and are placed at Plasteel's discretion

| DATE<br>ALL FIELDS ARE REQUIRED |                             |                 |               | Tool Tray Log  |          |