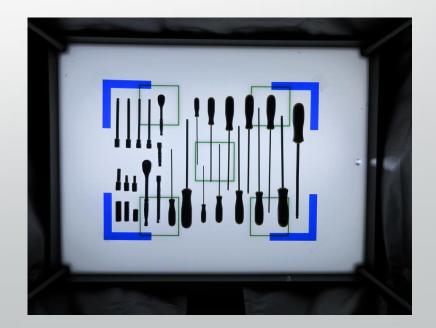

#### **Best Practices:**

- Layout tools how you want them organized in your trays
- Maintain minimum 3/8" between tools and edges of tray
- Entire lightboard should be visible in picture
- Use canopy for maximum contrast
- Save .JPGs as a unique file name \*\*