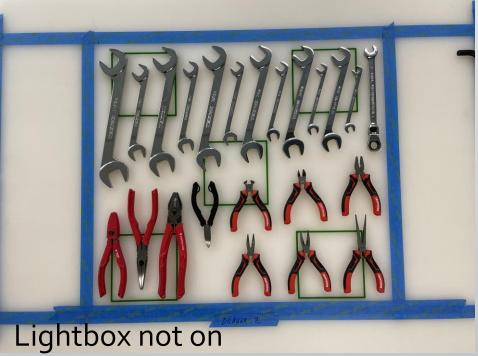

mera with Mount (model may vary)
- 1 Lightbox w/ canopy
- 4 casters







#### GettingStarted:

- Assemble canopy
- Plug Power Cord into the Lightbox and outlet (port is on the back left by drawer)
- Set camera settings: High Resolution, Flash off, do not zoom in
- Install camera in mount at top of canopy
- Use Corner Brackets as reference for drawer size (reference only)





#### **Best Practices:**

- Layout tools how you want them organized in your trays
- Maintain minimum 3/8" between tools and edges of tray
- Entire lightboard should be visible in picture
- Use canopy for maximum contrast
- Save .JPGs as a unique file name \*\*







PLEASE NOTE: Final images should be greater than 1MB



#### **Unacceptable Photos:**



#### PLEASE NOTE: Final images should be greater than 1MB





#### Introduction to Tool Tray Log (TTL):

- All fields are required, including: Company Name, Contact, Phone Number, etc.
- Submit TTL under a unique file name for each order
- \*\*Match Picture Name to the photo file\*\*
- Fill in TTL from left to right for optimal functionality
- Select material based on your needs: tool control, ESD, Clean Room safe
- Trays are produced exactly to the dimensions provided, account for notches or protrusions into drawer space
- Add unique specifications or requests under "Comments"
- Thumbbars are optional relief cuts for removing the tools (no cost), and are placed at Plasteel's discretion

| DATE<br>ALL FIELDS ARE REQUIRED |                             |                 |               | Tool Tray Log  |          |