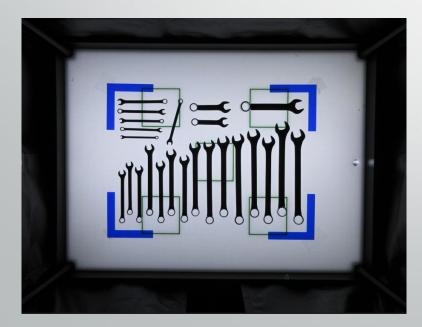

#### **Best Practices:**

- Layout tools how you want them organized in your trays
- Maintain minimum 3/8" between tools and edges of tray
- Entire lightboard should be visible in picture
- Use canopy for maximum contrast
- Save .JPGs as a unique file name \*\*