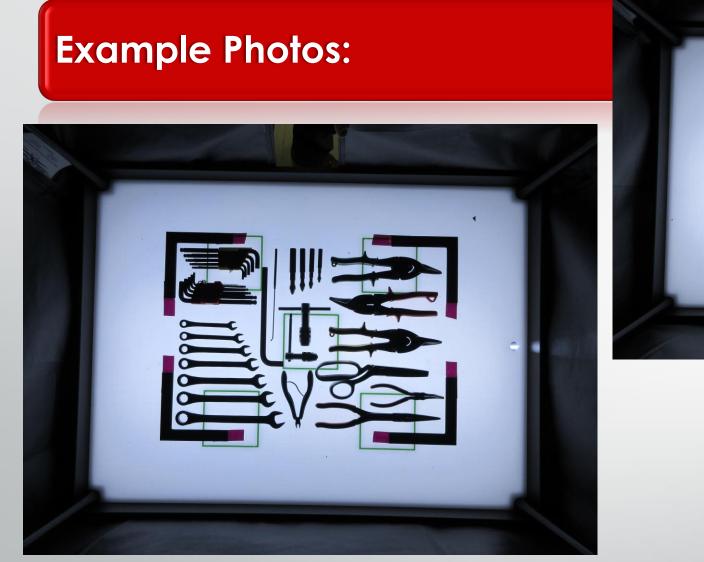

#### **Best Practices:**

- Layout tools how you want them organized in your trays
- Maintain minimum 3/8" between tools and edges of tray
- Entire lightboard should be visible in picture
- Use canopy for maximum contrast
- Save .JPGs as a unique file name \*\*