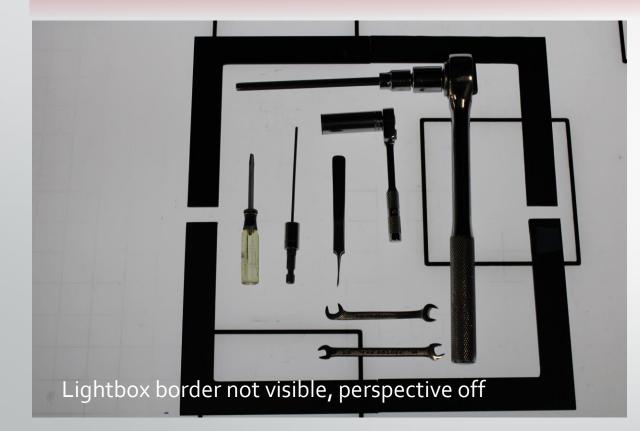

Includes:

- 1 Power Cable
- 4 Corner Brackets
- 1 SD Card
- Camera with Mount (model may vary)
- 1 Lightbox w/ canopy
- 4 casters







#### GettingStarted:

- Assemble canopy
- Plug Power Cord into the Lightbox and outlet (port is on the back left by drawer)
- Set camera settings: High Resolution, Flash off, do not zoom in
- Install camera in mount at top of canopy
- Use Corner Brackets as reference for drawer size (reference only)





#### **Best Practices:**

- Layout tools how you want them organized in your trays
- Maintain minimum 3/8" between tools and edges of tray
- Entire lightboard should be visible in picture
- Use canopy for maximum contrast
- Save .JPGs as a unique file name \*\*







PLEASE NOTE: Final images should be greater than 1MB



#### **Unacceptable Photos:**



#### PLEASE NOTE: Final images should be greater than 1MB





#### Introduction to Tool Tray Log (TTL):

- All fields are required, including: Company Name, Contact, Phone Number, etc.
- Submit TTL under a unique file name for each order
- \*\*Match Picture Name to the photo file\*\*
- Fill in TTL from left to right for optimal functionality
- Select material based on your needs: tool control, ESD, Clean Room safe
- Trays are produced exactly to the dimensions provided, account for notches or protrusions into drawer space
- Add unique specifications or requests under "Comments"
- Thumbbars are optional relief cuts for removing the tools (no cost), and are placed at Plasteel's discretion

| DATE<br>ALL FIELDS ARE REQUIRED |                             |                 |               |