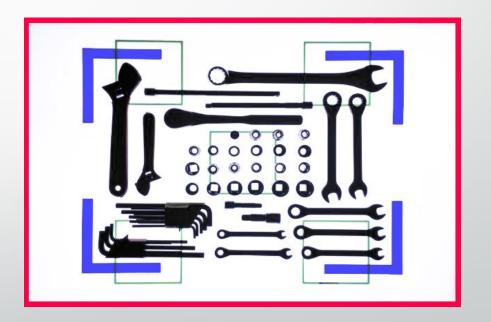

#### **Best Practices:**

- Layout tools how you want them organized in your trays
- Maintain minimum 3/8" between tools and edges of tray
- Entire lightboard should be visible in picture
- Use canopy for maximum contrast
- Save .JPGs as a unique file name \*\*