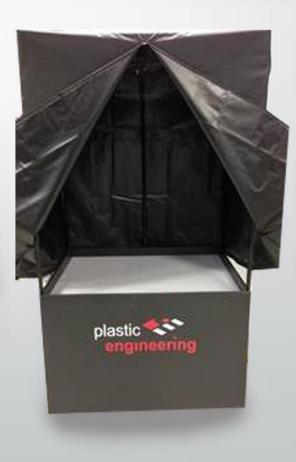

## Getting to Know Your Lightbox

### Lightbox Includes:

- 1 Power Cable
- 4 Corner Brackets
- 1 SD Card
- Camera with Mount (model may vary)
- 1 Lightbox w/ canopy
- 4 casters

#### GettingStarted:

- Assemble canopy
- Plug Power Cord into the Lightbox and outlet (port is on the back left by drawer)
- Set camera settings: High Resolution, Flash off, do not zoom in
- Install camera in mount at top of canopy
- Use Corner Brackets as reference for drawer size (reference only)