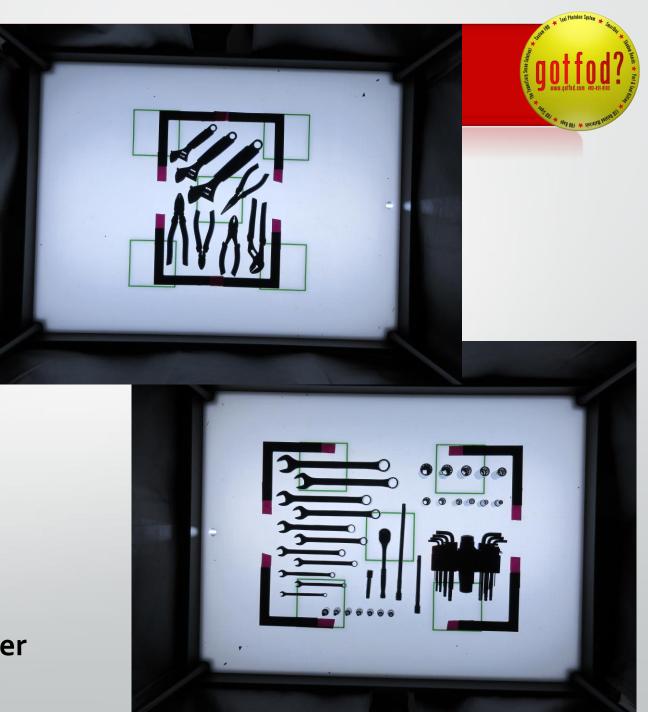

#### **Best Practices:**

- Layout tools how you want them organized in your trays
- Maintain minimum 3/8" between tools and edges of tray
- Entire lightboard should be visible in picture
- Use canopy for maximum contrast
- Save .JPGs as a unique file name \*\*